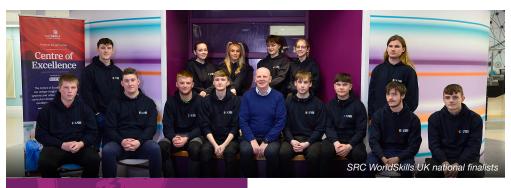

# SRC - Best in the UK!

Southern Regional College topped the leaderboard at the WorldSkills UK competition 2022, with SRC students securing 3 gold medals, 4 silver medals, 6 bronze medals and 4 students being awarded highly commended, in categories from Furniture & Cabinet Making, Health & Social Care, Wall & Floor Tilling, Automation, Beauty Therapy, Creative Media Makeup, Mechatronics, Painting & Decorating to Laboratory Technician.

The results were announced at a livestreamed WorldSkills UK Watch Party at the College's Armagh campus, which saw competitors and their families join SRC staff to watch the winners announced live by Steph McGovern from Channel 4's 'Steph's Packed Lunch'.

WorldSkills UK, often dubbed the 'Skills Olympics', offers a chance for students from across the UK to compete in a bid to be

crowned winner of their chosen subject area. Having made it through the NI competitions, SRC students put on a fantastic display of their abilities in a range of subject areas at the National Finals which took place at various UK locations.